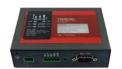

## Receiver with Basic Accessories

1 x David GNSS Receiver

1 x Ntrip Modem TR600

1 x AX3702 GNSS Antenna

1 x TNC-J to SMA Cable  $^{[1]}$ 

1 x Bottom Plate for Fixing David

1 x DC-2pin AC Power Adapter with 1.2m Cable