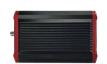

## Receiver with Basic Accessories

1 x David GNSS Receiver

1 x Ntrip Modem TR600

1 x AX3702 GNSS Antenna

1 x TNC-J to SMA Cable  $^{[1]}$ 

1 x Bottom Plate for Fixing David

1 x DC-2pin AC Power Adapter with 1.2m Cable