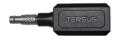

## Receiver with Basic Accessories

1 x David GNSS Receiver

1 x Ntrip Modem TR600

1 x AX3702 GNSS Antenna

1 x TNC-J to SMA Cable  $^{[1]}$ 

1 x Bottom Plate for Fixing David

1 x DC-2pin AC Power Adapter with 1.2m Cable