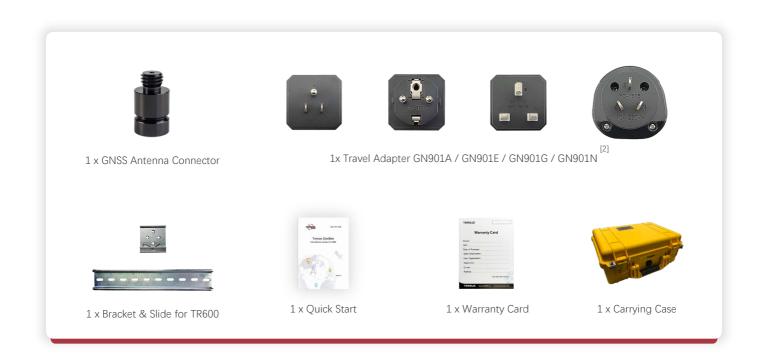

1 x COMM2-7pin to TR600-DC-2pin & DB9 Female & USB Cable

1 x COMM1-7pin to DB9 Male Cable

1x RS232 to RS485 Converter

1x DB9 Female to TR600-RS485-5pin Cable

1 x USB Type A Female to USB (Micro+Type C) OTG Cable

1 x DB9 Female to USB Type A Male Converter Cable

1 x COMM1-Bluetooth Module

1 x 4G Antenna for TR600

1 x Wi-Fi Antenna for TR600

2 x Ethernet Cable 1.5m

- [1] The length of TNC-J to SMA cable is 25m by default and can be customized according to customer requirements.
- [2] The model of the adapter will be delivered according to customer requirements.