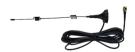

## Receiver with Basic Accessories

1 x David GNSS Receiver

1 x Ntrip Modem TR600

1 x AX3702 GNSS Antenna

1 x TNC-J to SMA Cable  $^{[1]}$ 

1 x Bottom Plate for Fixing David

1 x DC-2pin AC Power Adapter with 1.2m Cable